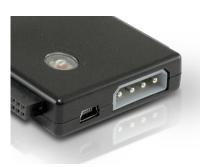

### **USB to SATA & IDE Adapter**

The Serial ATA & IDE to USB 2.0 adapter easily turns any 2.5" or 3.5" hard disk or optical drive into a convenient external drive. Just connect your Serial ATA or IDE device to the adapter and plug it into any available USB port (max. 480Mbps) your computer. This device allows you to transfer or backup files from your computer to your external device and vice versa. The Serial ATA & IDE to USB adapter is compatible with all Serial ATA/IDE/ATAPI devices such as Serial ATA and IDE hard disks, CD ROM, CD-RW, DVD-RW and Blu-ray players and recorders.

### Highlights

- > Compatible with all 2.5" (6,4cm) and 3.5" (8,9cm) SATA hard disks, IDE hard disks, CD, DVD and Blu-ray drives.
- > Small and compact design