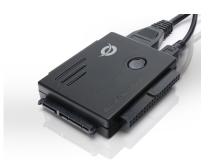

### **USB to SATA & IDE Adapter**

The Serial ATA & IDE to USB 2.0 adapter easily turns any 2.5" or 3.5" hard disk or optical drive into a convenient external drive. Just connect your Serial ATA or IDE device to the adapter and plug it into any available USB port (max. 480Mbps) your computer. This device allows you to transfer or backup files from your computer to your external device and vice versa. The Serial ATA & IDE to USB adapter is compatible with all Serial ATA/IDE/ATAPI devices such as Serial ATA and IDE hard disks, CD ROM, CD-RW, DVD-RW and Blu-ray players and recorders.

### Highlights

- > Compatible with all 2.5" (6,4cm) and 3.5" (8,9cm) SATA hard disks, IDE hard disks, CD, DVD and Blu-ray drives.
- > Small and compact design