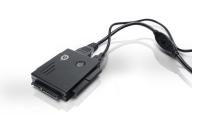

### **USB to SATA & IDE Adapter**

The Serial ATA & IDE to USB 2.0 adapter easily turns any 2.5" or 3.5" hard disk or optical drive into a convenient external drive. Just connect your Serial ATA or IDE device to the adapter and plug it into any available USB port (max. 480Mbps) your computer. This device allows you to transfer or backup files from your computer to your external device and vice versa. The Serial ATA & IDE to USB adapter is compatible with all Serial ATA/IDE/ATAPI devices such as Serial ATA and IDE hard disks, CD ROM, CD-RW, DVD-RW and Blu-ray players and recorders.

### Highlights

- > Compatible with all 2.5" (6,4cm) and 3.5" (8,9cm) SATA hard disks, IDE hard disks, CD, DVD and Blu-ray drives.
- > Small and compact design