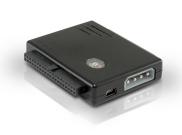

### **USB to SATA & IDE Adapter**

The Serial ATA & IDE to USB 2.0 adapter easily turns any 2.5" or 3.5" hard disk or optical drive into a convenient external drive. Just connect your Serial ATA or IDE device to the adapter and plug it into any available USB port (max. 480Mbps) your computer. This device allows you to transfer or backup files from your computer to your external device and vice versa. The Serial ATA & IDE to USB adapter is compatible with all Serial ATA/IDE/ATAPI devices such as Serial ATA and IDE hard disks, CD ROM, CD-RW, DVD-RW and Blu-ray players and recorders.

### Highlights

- > Compatible with all 2.5" (6,4cm) and 3.5" (8,9cm) SATA hard disks, IDE hard disks, CD, DVD and Blu-ray drives.
- > Small and compact design