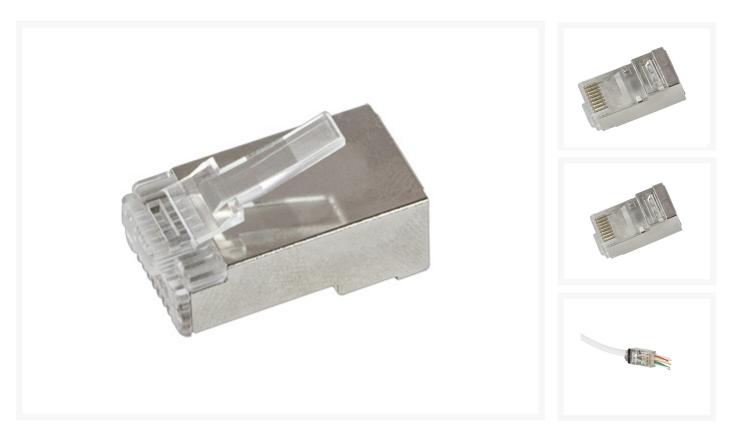

## **Short Description**

Dataconnect's open front RJ45 connector greatly simplifies cable connection by allowing cables to be easily inserted through the front open connector. This allows faster installation and the correct wiring order is easy to check.

## **Features**

- Shielded RJ45 plug for Cat. 6 Cable
- · Easy assembling
- Inserts the wires right through the connector
- Eliminates loading bar and liners
- For solid & stranded wire AWG23-26
- Max. cable diameter: 6.5mm
- Pack Q'ty: 50pcs