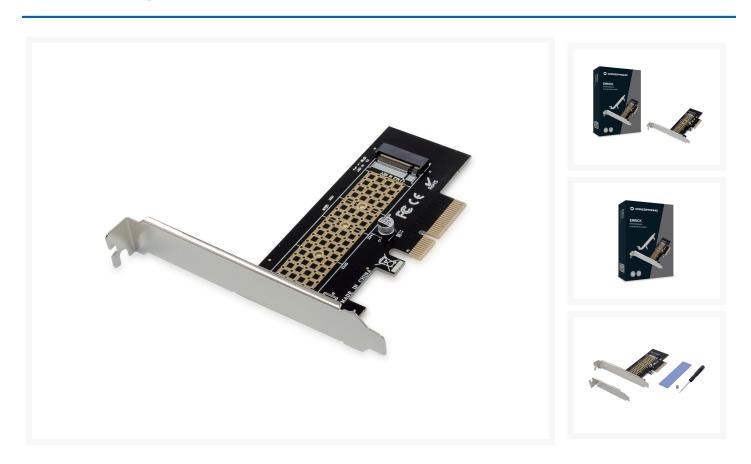

# EMRICK05B M.2 NVMe SSD PCIe Adapter

## Description

This M.2 NVMe SSD PCIe Adapter connects directly to the motherboard, and features ultra-fast PCIe 3.0 X4 lanes which transmit bandwidth up to 32GT/S. It also supports the majority of M.2 key M SSD drive sizes. This adapter improves system speed, and will enhance the efficiency of office and entertainment equipment.