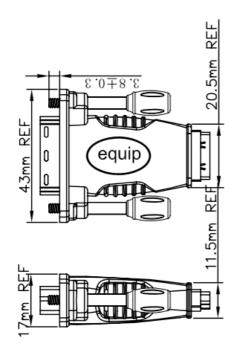

## **Specification**

| Connectors          | 1 x DVI (24+1) Male<br>1 x HDMI Type A Female            |
|---------------------|----------------------------------------------------------|
| Physical Properties | Color: Black<br>Dimension: 17 x 44 x 55mm<br>Weight: 32g |
| Packing             | Zip bag                                                  |
|                     |                                                          |