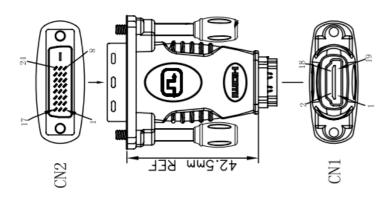

# DVI (24+1) to HDMI Adapter

118908

The equip® DVI to HDMI Adapter is constructed with high quality materials and bridges crystal signals between a DVI-interfaced device and an HDMI-interfaced device. The gold flash contact guarantees a data transmission without signal loss or interference.

## **Specification**

| Connectors          | 1 x DVI (24+1) Male<br>1 x HDMI Type A Female            |
|---------------------|----------------------------------------------------------|
| Physical Properties | Color: Black<br>Dimension: 17 x 44 x 55mm<br>Weight: 32g |
| Packing             | Zip bag                                                  |
|                     |                                                          |