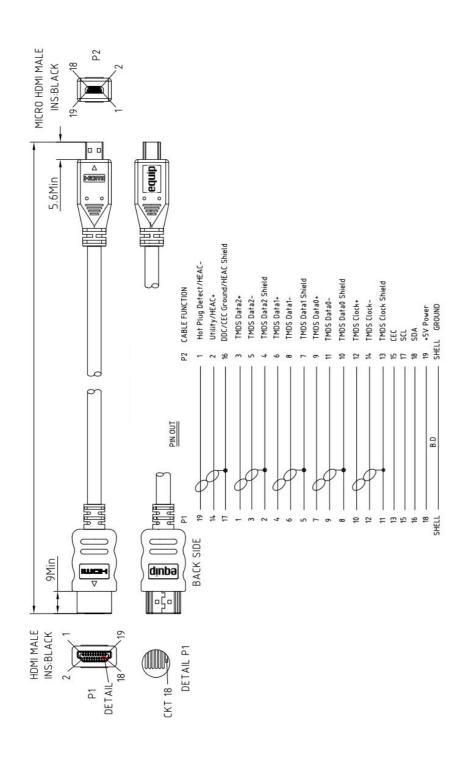

#### **Specification**

| Connectors    | 1 x HDMI Type A Male<br>1 x HDMI Type D Male |  |
|---------------|----------------------------------------------|--|
| Cable Length  | 119309 1m<br>119308 2m                       |  |
| Transfer Rate | Up to 10.2 Gbps (340MHz)                     |  |
| Packing       | Zip bag                                      |  |