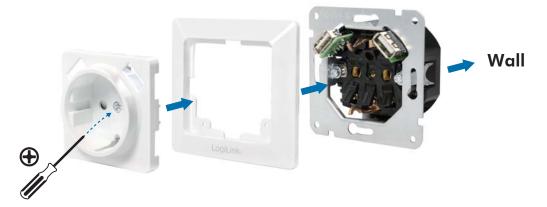

### Installation:

- 1. Connect the wires and install the receptacle into the wall.
- 2. Install the panel and screw the socket onto the receptacle.