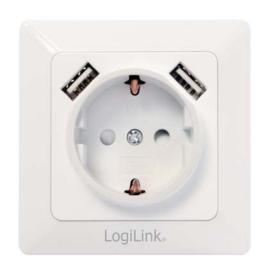

## 2-Port USB Wall Outlet

1 x CEE 7/3 socket + 2 x USB port

Art. No.: PA0162

Charge 2 USB devices simultaneously without power adapters! Perfect for hotel rooms, restaurant, home and office.

### Features:

- » Supply power for mobile phones, digital products, or other electrical equipment
- » Charging 2 USB devices and 1 appliance at the same time
- » Standard German wall plate
- » Children protection