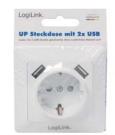

## 2-Port USB Wall Outlet

1 x CEE 7/3 socket + 2 x USB port

Art. No.: PA0162

Charge 2 USB devices simultaneously without power adapters! Perfect for hotel rooms, restaurant, home and office.

### Features:

- » Supply power for mobile phones, digital products, or other electrical equipment
- » Charging 2 USB devices and 1 appliance at the same time
- » Standard German wall plate
- » Children protection