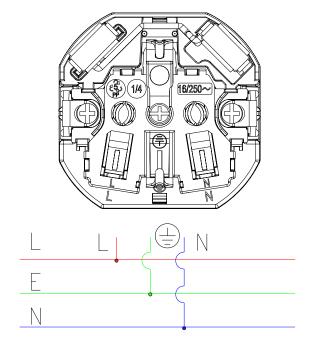

### **Circuit Drawing:**

### Installation:

- 1. Connect the wires and install the receptacle into the wall.
- 2. Install the panel and screw the socket onto the receptacle.