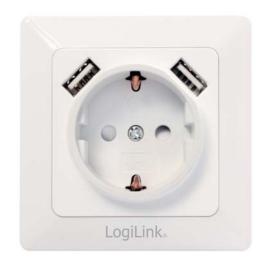

## 2-Port USB Wall Outlet

1 x CEE 7/3 socket + 2 x USB port

Art. No.: PA0162

Charge 2 USB devices simultaneously without power adapters! Perfect for hotel rooms, restaurant, home and office.

### Features:

- » Supply power for mobile phones, digital products, or other electrical equipment
- » Charging 2 USB devices and 1 appliance at the same time
- » Standard German wall plate
- » Children protection