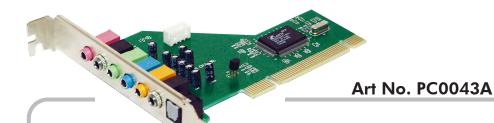

# 7.1 Channels PCI Sound Card

Thank you for buying our PC0043A 7.1 channels sound card. Your professional solution is for audio performance with your computer and digital Audio workstation software.

### **Specification:**

- Chipset:CMI8768
- Compliant with PCI Rev. 2.2 bus mastering modes
- Ports: External, line-in, microphone-in, front-out, surround-out, rear-out and center/ left-out, SPDIF Port; internal, analog CD-in
- Integrated S/PDIF input/output, supporting 44.1KHz/48KHz/96KHz sampling frequency, 16/24bits resolution
- Supports 24-bit resolution audio format
- Supports 96K/24 bit playback; 48K/16 bit recording
- Full-duplex 8Ch DAC
- Supports DirectMusic, DirectSound 3D
- ACPI compliant power down management
- Supports Wins 2000/2003/XP/Vista/7/8/8.1