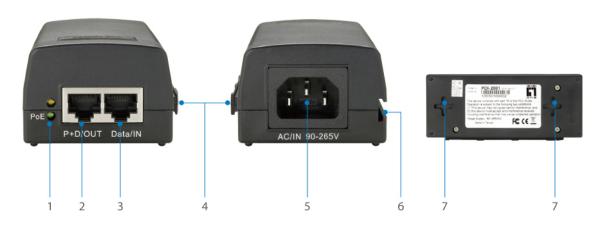

- 1. PoE LED Indicators
- 2. RJ-45 Output Port
- 3. RJ-45 Input Port
- 4. Interlocking Feature

- 5. Power Socket
- 6. Interlocking Feature
- 7. Wall-Mountable