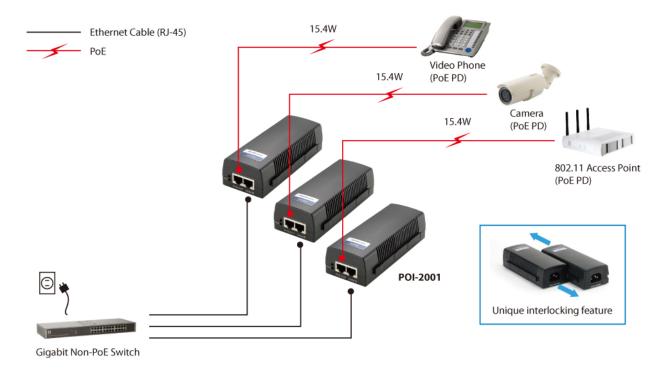

0/1000Base-T RJ-45 Input Port

1 x 10/100/1000Base-T RJ-45 PoE Output Port

#### Indicator:

Power, PoE

#### Pin Assignment and Polarity:

1/2 (+), 3/6 (-)

#### Power Input:

PoE Power Output: DC 52V / 15.4W Unit Output Voltage: DC 52V / 0.3A

Power Requirement: 100-240V AC, 50/60Hz, 0.8A

Power Consumption: 15.4W (Max.)

## Operating Temperature (°C):

Operating: 0°C ~ 45°C Storage: 0°C ~ 70°C

## Operating Humidity (Non-condensing):

Storage: 5% to 95% Operating: 5 ~ 95%

Mount:

Wall mount

## **Features**

#### PoE:

IEEE 802.3af compliant

## **Physical Specifications**

#### Dimensions (W x D x H mm):

87.9 x 51.3 x 166mm

## Weight (g):

150g

## **Approval and Compliance**

## EMI/EMS:

FCC Part 15, CE, RoHS

#### Safety:

PoE PD Detection

www.level1.com Page 2 of 3

# Diagram



## **Order Information**

POI-2001

# **Package Contents**

POI-2001 Quick Installation Guide Power Cord

Digital Data Communications GmbH Hohe Straße 1, 44139 Dortmund, Germany

Specifications are subject to change without notice. No liability or responsibility for any errors or omissions in the content. Copyright © Digital Data Communications GmbH, Germany. All Rights Reserved.

www.level1.com Page 3 of 3