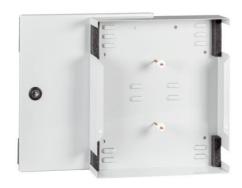

## Wall Distribution Splice Box Medium 12, RAL 7035

Distribution plate included

- Unassembled, with Distribution plate
- Steel sheet 1.5mm
- Lockable, 2 keys
- Mountable are max. 4 splice cassettes and 1 distribution plate
- Color RAL7035, Light grey
- With 4 openings for incoming and outgoing cables
- Dimensions (W) x (H) x (D) 320 x 280 x 54 mm

**Applications**: Telecommunication enclosures, HUB/OTN sites, Customer premise, Co-location sites, Campus/enterprise environments, FTTH/STTB networks

| Part.Nr. | Туре                                   |
|----------|----------------------------------------|
| 157398F  | Wall Distribution Splice-box Medium 12 |