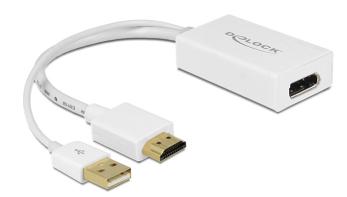

## Description

This adapter by Delock enables the connection of an Displayport monitor to the system via a free HDMI interface. The adapter supports a resolution up to 4K Ultra HD at 30 Hz and is backward compatible to Full-HD 1080p.

### Specification

· Connectors:

Input:

1 x HDMI-A 19 pin male

1 x USB Type-A male (power supply)

Output:

1 x Displayport 20 pin female

- Chipset: STDP2600
- Displayport 1.2 and High Speed HDMI specification
- High Speed HDMI receiver link rate up to 2.97 Gb/s per data pair
- Resolution up to 4Kx2K @ 30 Hz; 1920 x 1080 @ 120 Hz (depending on the system and the connected hardware)
- Supports 3D displays
- Supports Audio 7.1 channel up to 192 kHz sample rate
- Supports HDCP 1.3
- Gold-plated connectors
- · Colour depth:

RGB / YCC (4:4:4) - 16 bit colour

YCC (4:2:2 / 4:2:0) - 16 bit colour

· Power consumption:

operation: ca. 500 mW

standby: ca. 25 mW

- · Colour: white
- · Cable length incl. connectors: ca. 24.5 cm
- OS independent, no driver installation necessary