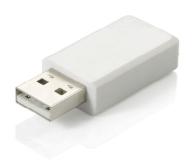

# USB CHARGING ADAPTER

I 134102

The equip® USB Charging Adapter allows to charge devices requiring higher power current such as tablets, GPS, and portable game systems with the existed chargers or USB ports on PC. No need to buy a new charger!

#### **Specification**

| Connectors | 1 x USB A Type Male                    |
|------------|----------------------------------------|
|            | 1 x USB A Type Female                  |
|            | Color: White                           |
| Physical   | Plastic Housing                        |
| Properties | Weight: 10g                            |
|            | Dimensions (L x W x H): 10 x 18 x 44mm |