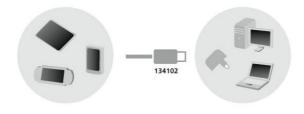

# USB CHARGING ADAPTER

I 134102

The equip® USB Charging Adapter allows to charge devices requiring higher power current such as tablets, GPS, and portable game systems with the existed chargers or USB ports on PC. No need to buy a new charger!

#### **Key Features**

- Enables charging devices with USB ports on PC or NB for the high power-consumption devices
- No need to upgrade the power supply