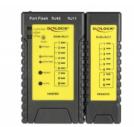

## Description

With this cable tester by Delock network cables can be tested quickly and easily. To test already installed cables the attached remote unit can be removed from the tester. The portfinder function signals the connected port on a switch with a flashing LED.

## Specification

- Network cable tester for RJ45 / RJ12
- Removable remote unit
- Maximum cable length: 100 m
- LED indicator
- Portfinder function
- Flashlight function
- Battery compartment for 1 x 9 V battery (not included)
- Dimensions (LxWxH): ca. 10.4 x 9.6 x 2.7 cm