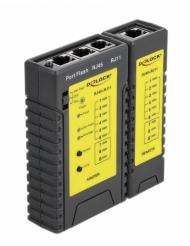

## Description

With this cable tester by Delock network cables can be tested quickly and easily. To test already installed cables the attached remote unit can be removed from the tester. The portfinder function signals the connected port on a switch with a flashing LED.

## Specification

- Network cable tester for RJ45 / RJ12
- Removable remote unit
- Maximum cable length: 100 m
- LED indicator
- Portfinder function
- Flashlight function
- Battery compartment for 1 x 9 V battery (not included)
- Dimensions (LxWxH): ca. 10.4 x 9.6 x 2.7 cm

## Images

| Interface                |               |
|--------------------------|---------------|
| Connector 1:             | 3 x RJ45 jack |
| Connector 2:             | 2 x RJ12 jack |
| Physical characteristics |               |
| Length:                  | 104 mm        |
| Width:                   | 96 mm         |
| Height:                  | 27 mm         |
| Colour:                  | grey          |